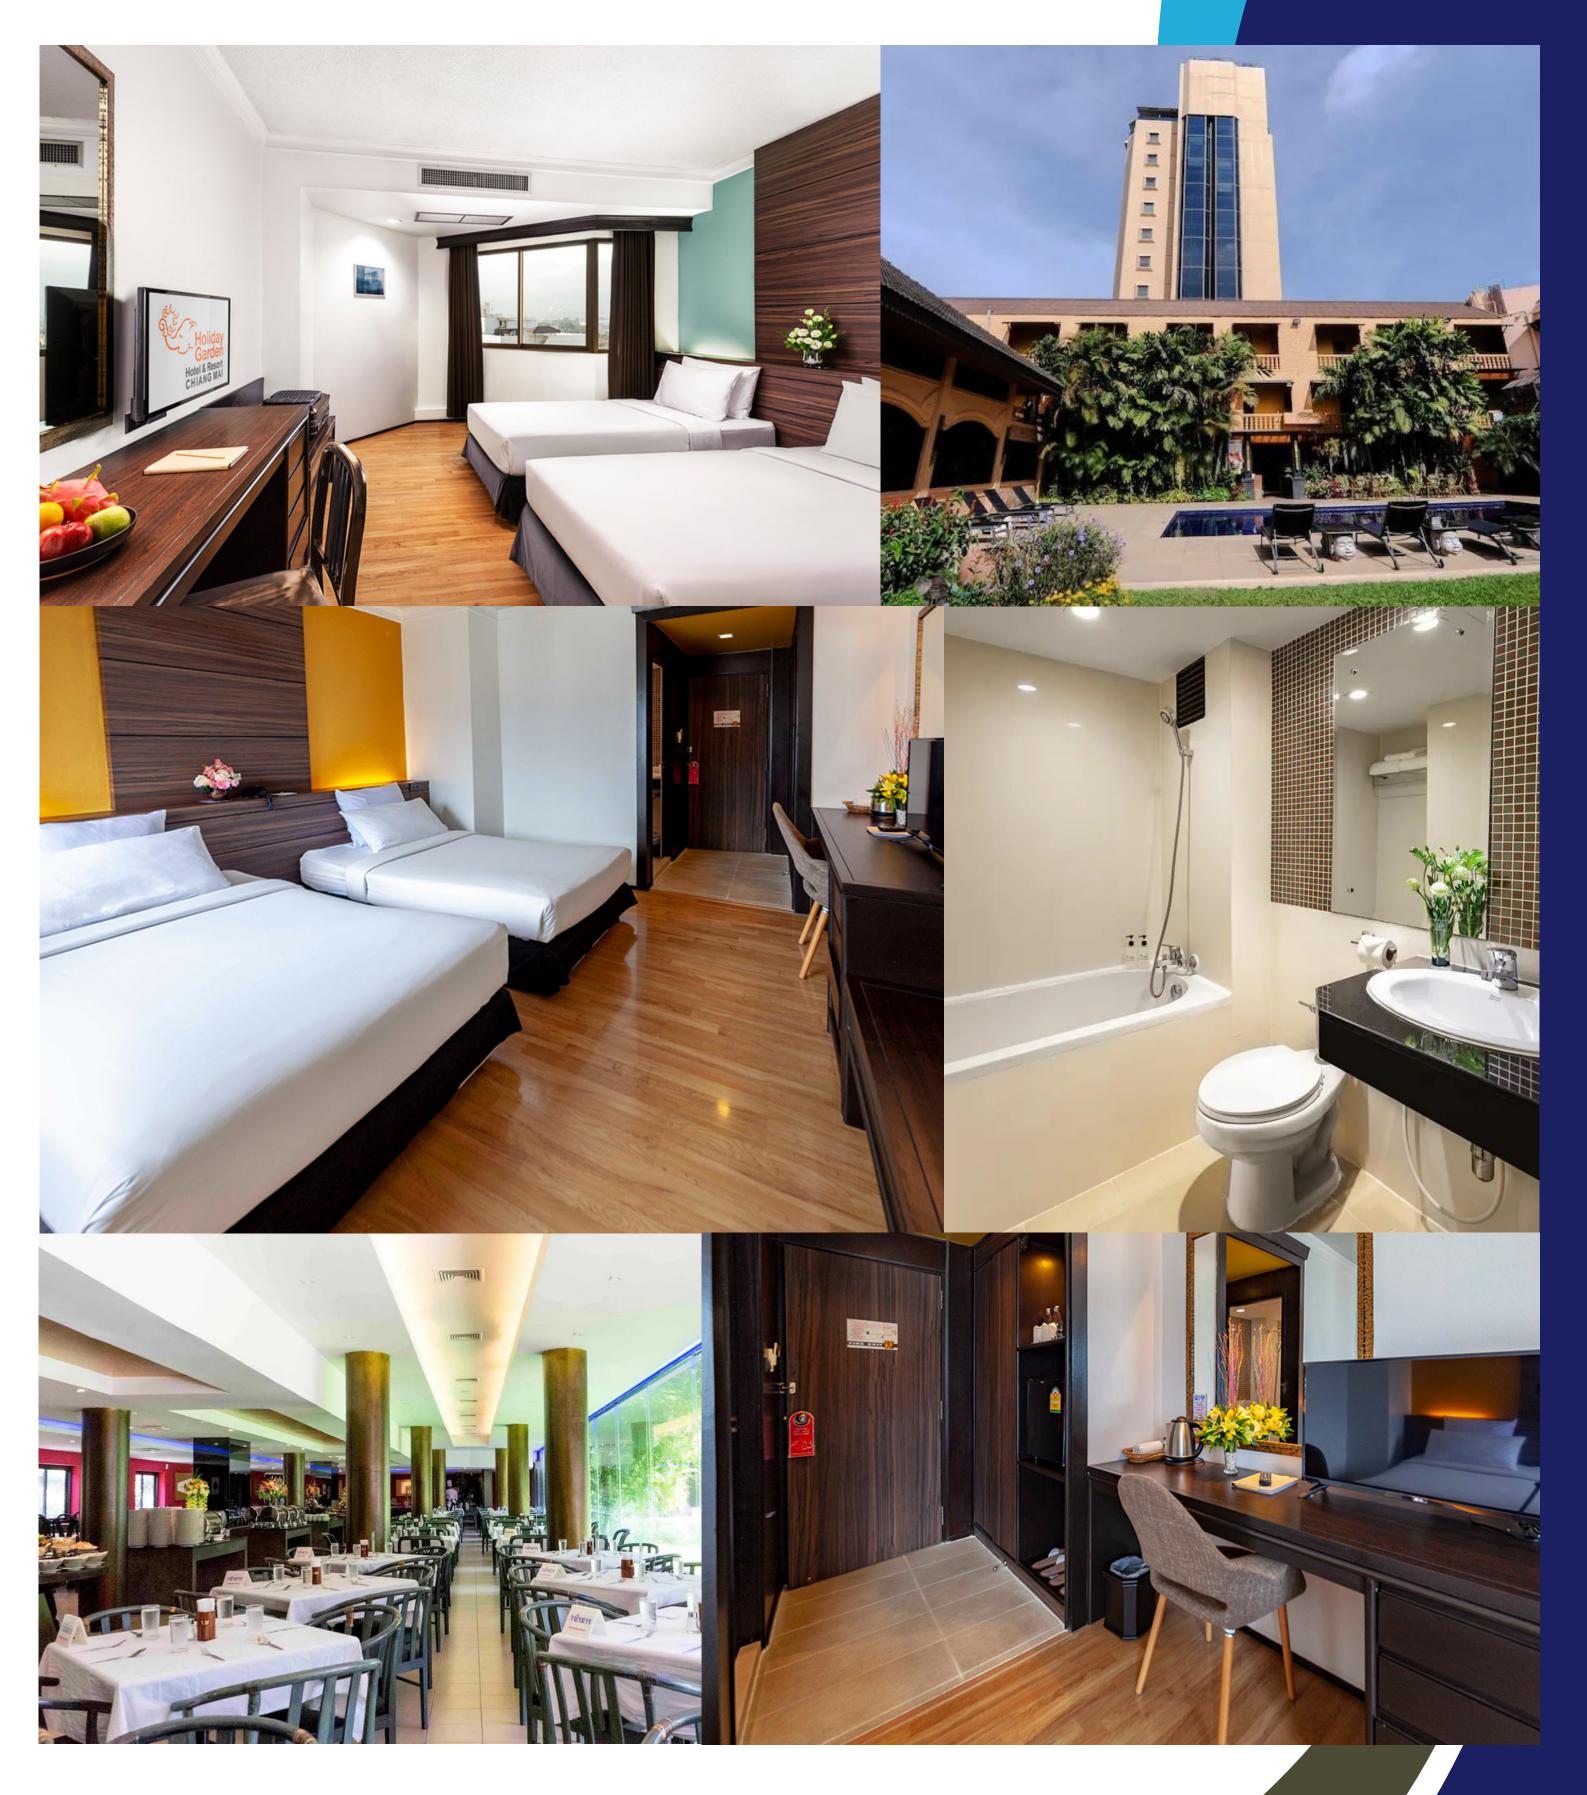

ort offers the perfect blend of style and comfort for travelers. Our hotel is divided into two buildings; Garden Resort, and Tower Building, each with its own unique design and decor, ensuring that there is a room to suit every need.

### **OUR SERVICES**



Air-conditioning



Morning Call Service



Closet



Dryer



Room Service



Safety deposit box



Satellite TV



Slippers



Tea Kettle



**Toiletries** 



Towels



Wifi



Swimming pool - outdoor



Mae Sa Dining Room - buffet



Huay Keaw coffee shop



Lounge/Bar



Lush Café & Garden

**OUR FACILITIES** 



24 hrs security staff



Laundry service





https://www.holidaygardenhotel.com/ FB: Holiday Garden Hotel and Resort Chiang Mai



Garden area

## ROOM TYPE

### **Executive Superior**



Double beds



Mountain view





# NEARBY LOCATIONS

- Chiang Mai University <u>1.9 km</u>
- Language Institute <u>2.1 km</u>
- Chiang Mai International Airport 7.8 km





## NEARBY TOURIST ATTRACTIONS

- Rincome Night Market <u>600 m</u>
- Maya Lifestyle Shopping Mall <u>700 m</u>
- One Nimman (Lifestyle & Shopping center) 900 m
- Chiang Mai Zoo <u>2 km</u>
- Tha Pae Walking Street (Sunday market) <u>4.7 km</u>
- Rajaphruek Garden 10 km
- Wat Phra That Doi Suthep (Doi SuThep mountain temple) 13 km