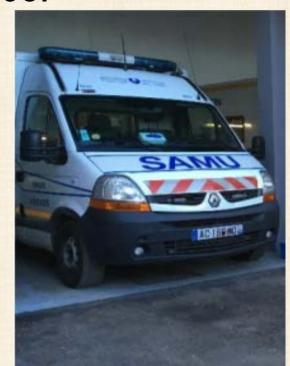

## Necker Hospital and SAMU

■The largest "SAMU" department

MICU(Mobile Intense Care Unit)

■"SAMU" is the emergency medical service in France.

■Ride the MICU and participated the treatment

## Necker Hospital, Emergency Department

#### Daily schedule

7:30 arrived at Necker hospital

9:00~ on standby for being dispatched

17:30 dismissed

- ■4 or 5 times to be dispatched in a day
- ■Students were not dispatched to the COVID-19 suspected patient