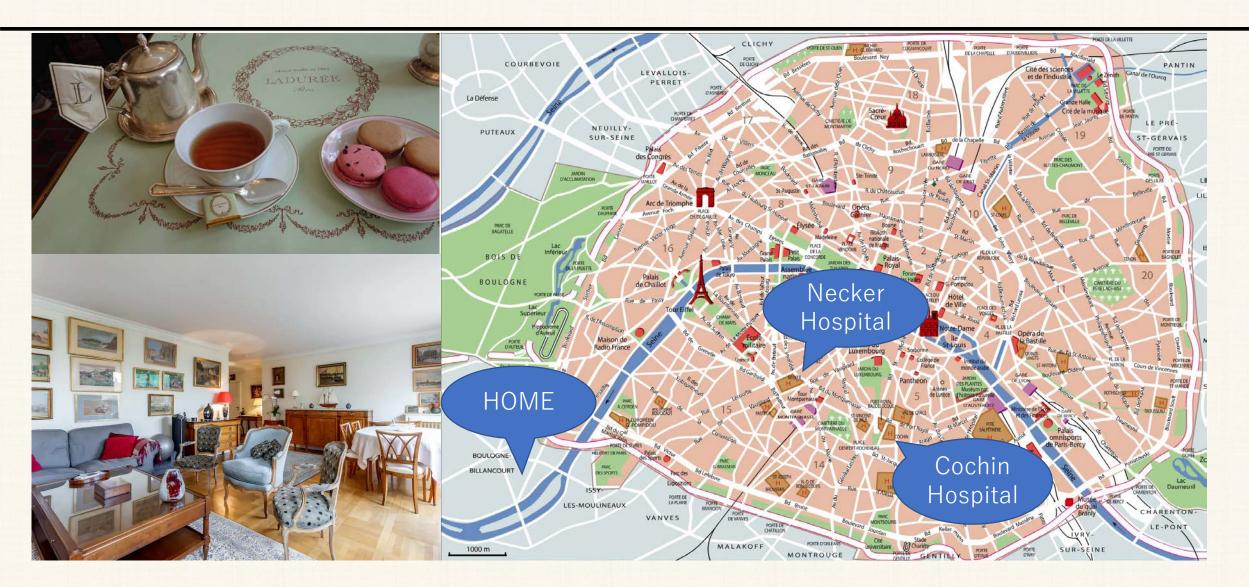

## Our Daily Life in Paris

## Necker Hospital and SAMU

■The largest "SAMU" department

MICU(Mobile Intense Care Unit)

■"SAMU" is the emergency medical service in France.

■Ride the MICU and participated the treatment

## Rheumatology at Cochin Hospital

### **Hopital Cochin**

One of the AP-HP (Assistance Publique – Hopitaux de Paris) at Descartes University