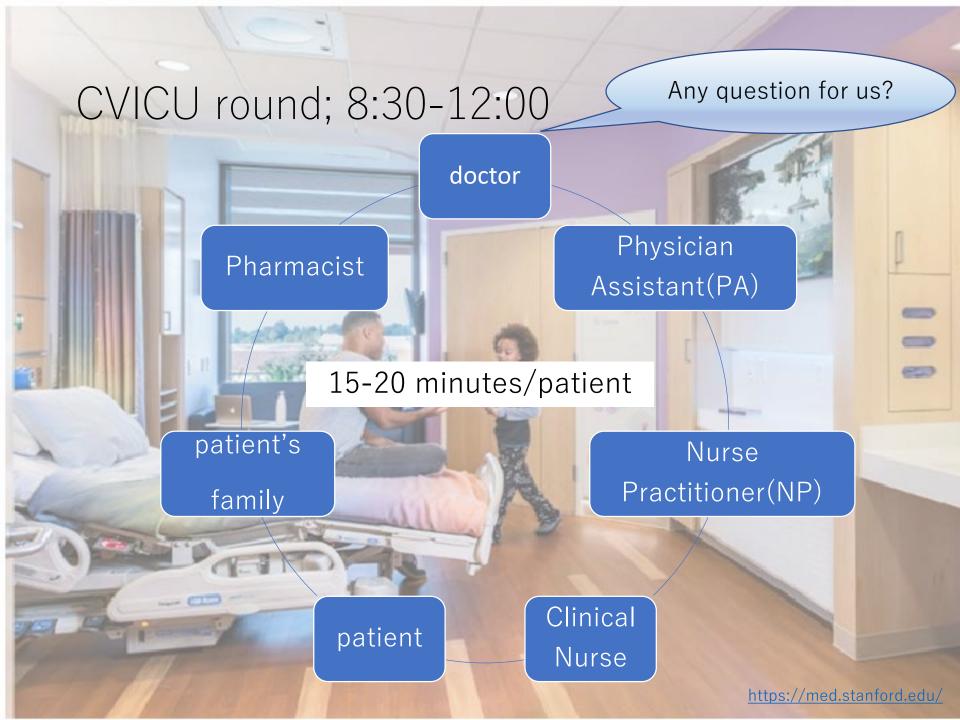

### Schedule

|                       | 6:30-      | 7:00 | 7:30 | 8:00-             | 8:30-                      | 16:00    |
|-----------------------|------------|------|------|-------------------|----------------------------|----------|
| Mon                   |            |      |      | Surgical<br>round | Research<br>Workshop       |          |
| Tue                   |            |      |      | Lecture           |                            |          |
| Wed                   | Conference |      |      |                   |                            |          |
| Thu                   |            |      |      | Lecture           | CV ICU round/<br>Operation |          |
| Fri                   |            |      |      | Surgical round    |                            |          |
| Sat                   |            |      |      | Surgical<br>round | Fontan operation           |          |
| pulmonary artery reco |            |      |      |                   |                            | ruction, |