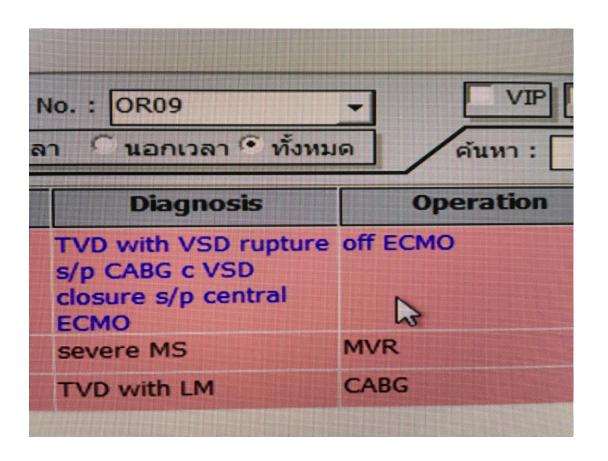

### Daily Schedule & Program

8:30 - 12:30 - 13:30 | 12:30 - 16:00 | 16:00 - 18:00 | Inpatient | In OR | Ward

- Surgery observation and assistant
- Inpatient ward work with residents and interns

**General Surgery** 

Neurosurgery

**CVT** surgery

Urological surgery

**Plastic surgery** 

**Pediatric surgery** 