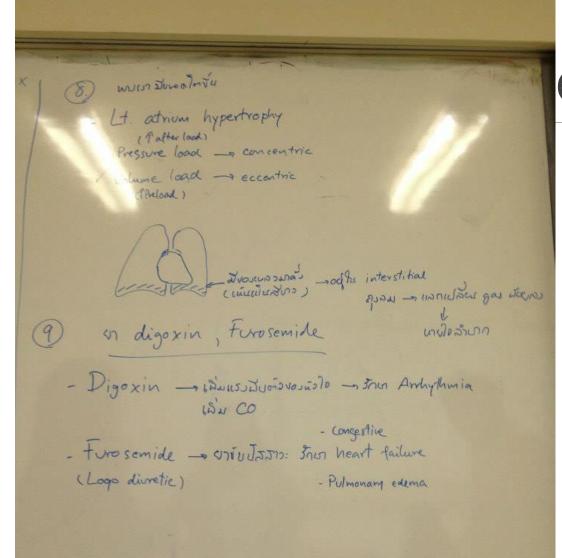

Handout I Clarify term

> Ankle edema = ข้อเท้าบาม - วีไห้ , อักเสมที่งื่อ Isauolosusnon (Pheumatic) = - ไรังน์มาศึก สามมาที่น้อใจ , ลิ้นน้อใจสา

> rumbling diastolic murmur = 7575 Pumuouonina 870 Apex 7 mil ( A-V value stenosis)

Digoxin = - ใช้การนำโลลัมเนลา, เต็นอิสามา of cucovenuticenam -

Furosemide z- 01 Tu Jatan: ( right Loop divinetic ) - In Phlmonary edema, HT Congestive heart failure

s/p Jugular vein distension = uposition jugular venuera cio

progularly irregular pulse = ชีพอรเต็นไม่สม้าเสมอ sev 7